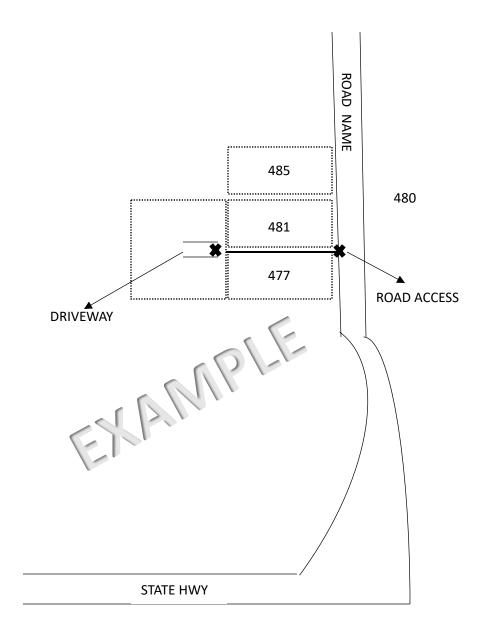

## Site Address Application

**ASSIGNED ADDRESS:** 

PO Box 777 • 323 N.E. First Street
Winlock, WA 98596-0777
360.785.3811 • fax 360.785.4378
winplan@cityofwinlock.com

| Checklist for a Site Address Application: the following are required to be submitted.  □ Completed Application: incomplete applications will not be accepted. |                                                                                                                                               |              |                           |                |  |
|---------------------------------------------------------------------------------------------------------------------------------------------------------------|-----------------------------------------------------------------------------------------------------------------------------------------------|--------------|---------------------------|----------------|--|
|                                                                                                                                                               | □ Detailed Site Map:                                                                                                                          |              |                           |                |  |
|                                                                                                                                                               | <ul> <li>Nearest county roads and/or state hwys</li> </ul>                                                                                    |              |                           |                |  |
| _                                                                                                                                                             | <ul> <li>All Neighboring properties: include addresses.</li> <li>Location of driveway/private road from the street/road to parcel.</li> </ul> |              |                           |                |  |
| Ц                                                                                                                                                             | Location of driveway/private                                                                                                                  | road from tr | ie street/road to parcei. |                |  |
|                                                                                                                                                               |                                                                                                                                               |              |                           |                |  |
| PROP                                                                                                                                                          | ERTY INFORMATION                                                                                                                              |              |                           |                |  |
| Site Address:                                                                                                                                                 |                                                                                                                                               |              | Parcel #:                 |                |  |
| Legal Description:                                                                                                                                            |                                                                                                                                               |              |                           |                |  |
|                                                                                                                                                               |                                                                                                                                               |              |                           |                |  |
|                                                                                                                                                               | ty Street                                                                                                                                     |              | ☐ State Hwy               | ☐ Private Road |  |
| Is the                                                                                                                                                        | re an existing driveway? $\ \square$ Y                                                                                                        | es 🗆 No      |                           |                |  |
| PROPI<br>Name                                                                                                                                                 | ERTY OWNER INFORMATION (s):                                                                                                                   |              |                           |                |  |
| Mailin                                                                                                                                                        | g Address:                                                                                                                                    |              | City/St/Zip:              |                |  |
| Phone                                                                                                                                                         | e #:                                                                                                                                          | Email: _     |                           |                |  |
|                                                                                                                                                               | CANT INFORMATION (if different (s):                                                                                                           |              |                           |                |  |
| Mailin                                                                                                                                                        | g Address:                                                                                                                                    |              | City/St/Zip:              |                |  |
| Phone                                                                                                                                                         | e #:                                                                                                                                          | Email: _     |                           |                |  |
|                                                                                                                                                               |                                                                                                                                               |              |                           |                |  |
| FOR OFFICIAL USE ONLY                                                                                                                                         |                                                                                                                                               |              |                           |                |  |
|                                                                                                                                                               | Application Type:                                                                                                                             | ☐ Change of  |                           |                |  |
|                                                                                                                                                               | Fee Amount:                                                                                                                                   | Rct. #:      | Date Paid:                |                |  |
|                                                                                                                                                               | Administrator Signature:                                                                                                                      |              |                           |                |  |